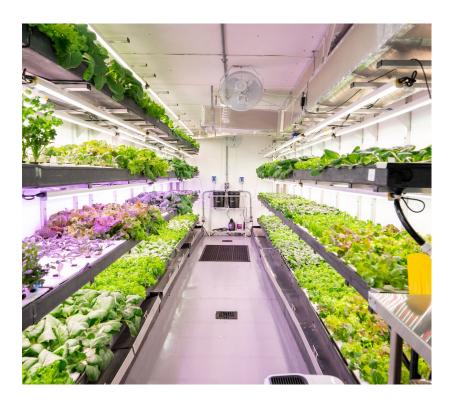

Built for ease-of-use, reliability and profitability.

Made in Canada to sustain the harshest and changing weather conditions, the Osiris® farm supports businesses, communities and people everywhere to grow sustainable and delicious food hassle-free, 365 days a year. Delivering over 10,000lbs of food yearly using reliable, outage-proof deep water culture technology.

## PRODUCT FEATURES

- 2,688 planting slots grow 10,000lbs of food yearly
- R28.5 insulated panels sustain up to -40°C
- Deep Water Culture (DWC) ensures protection against crop loss and grows large, healthy plants at all levels
- Remote monitoring and control of your farm from anywhere